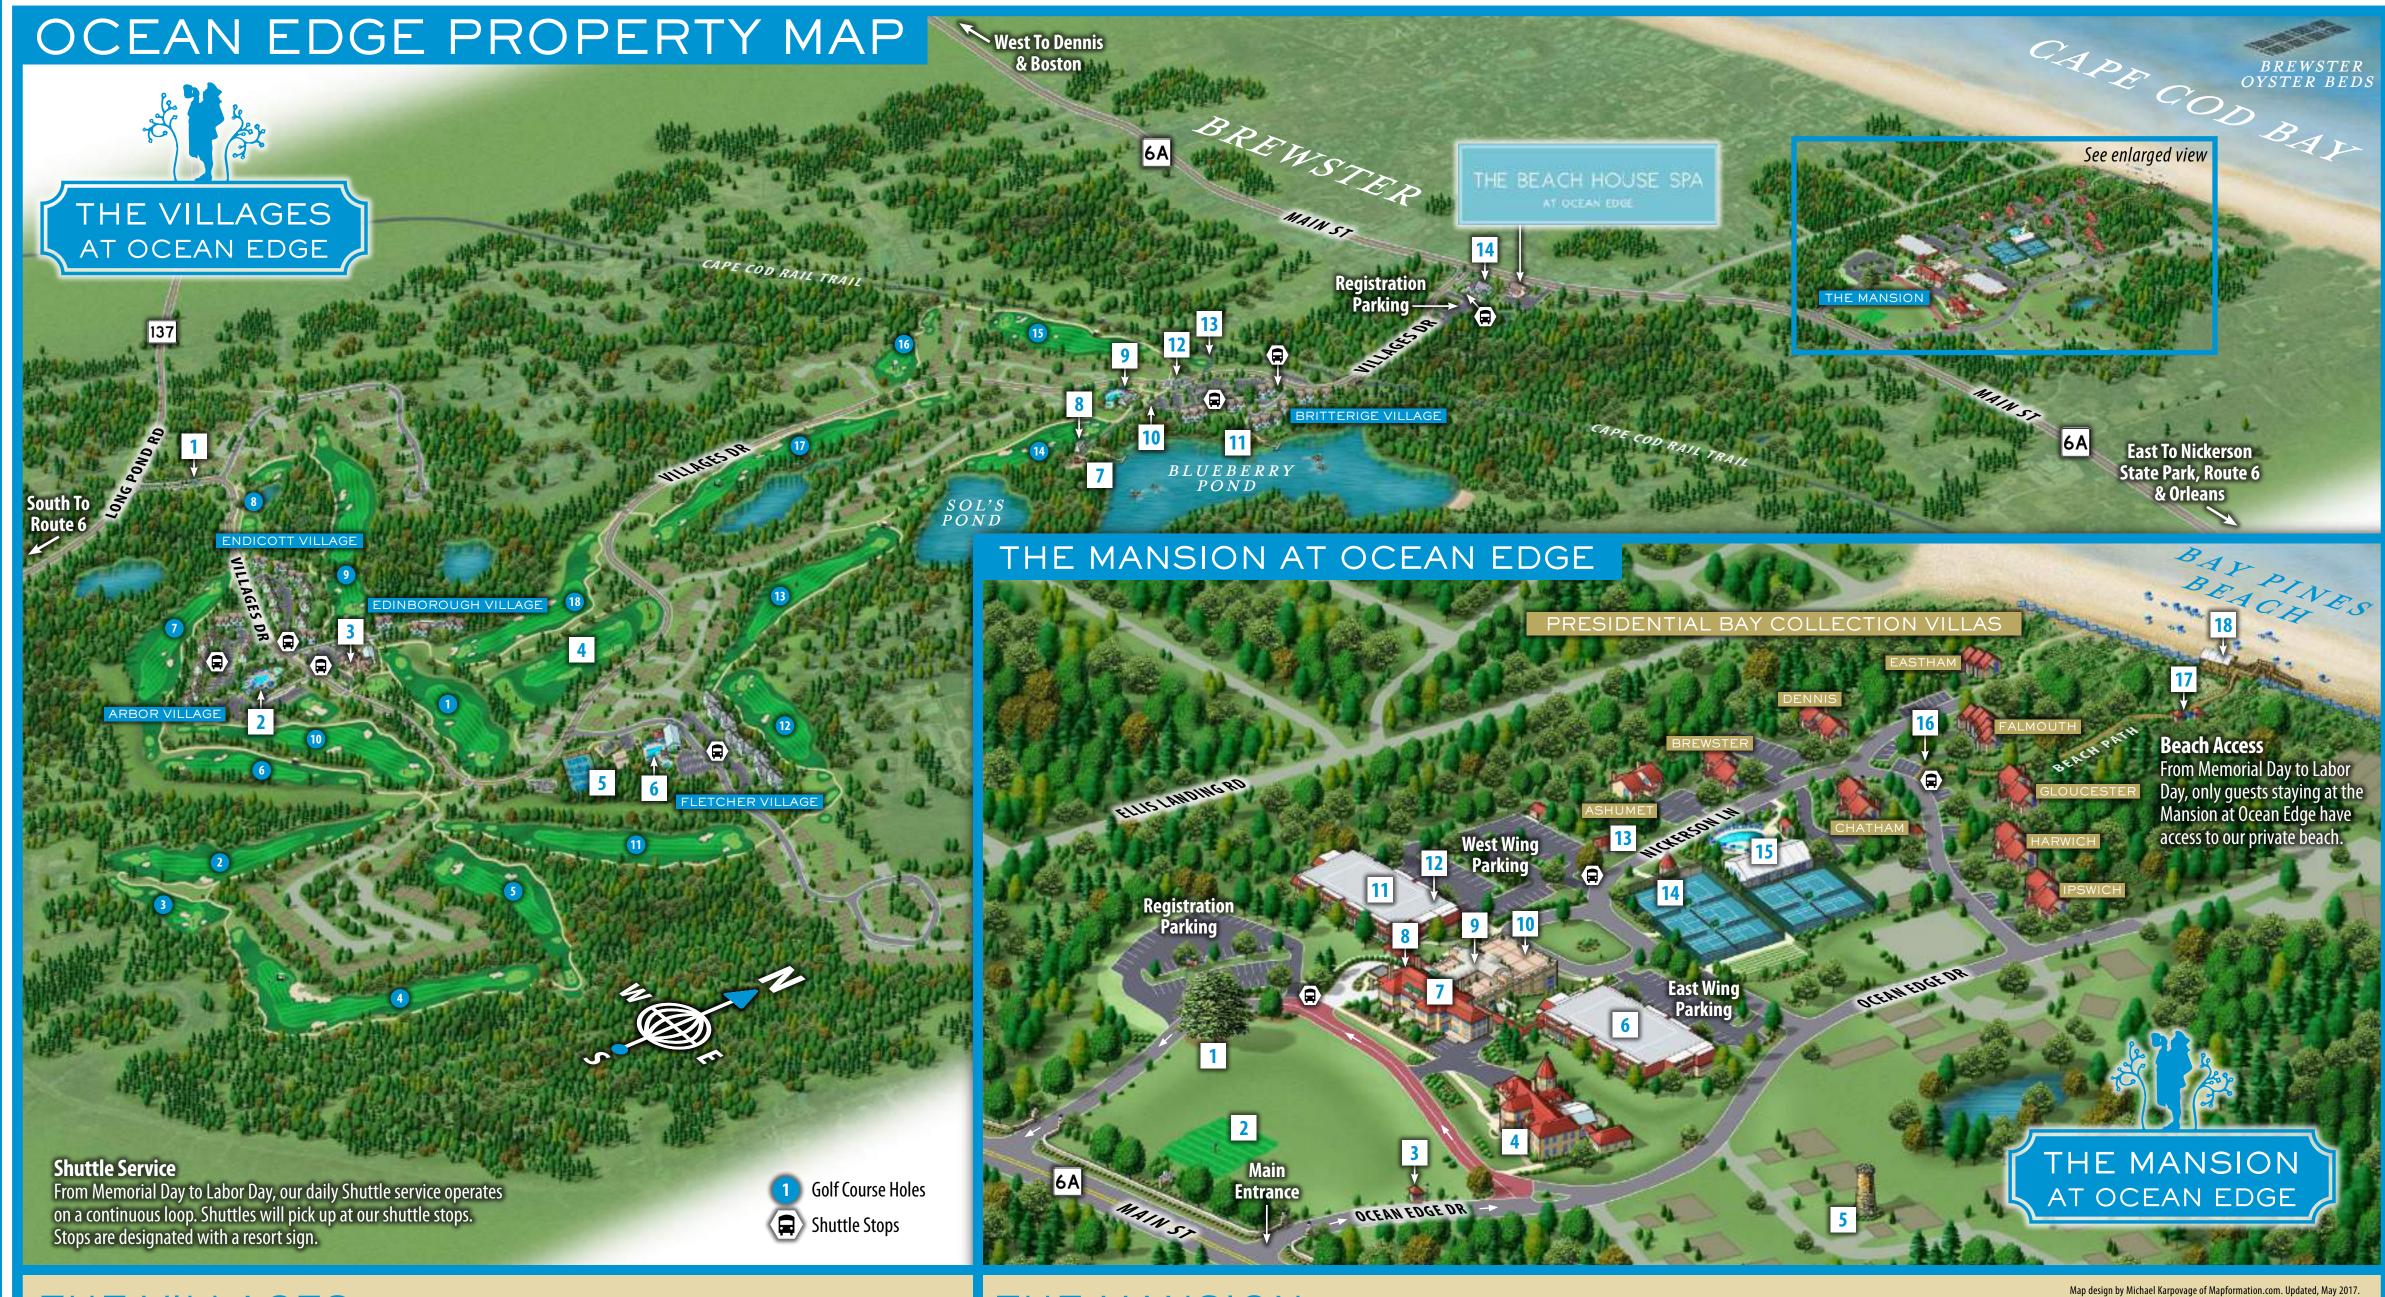

## THE VILLAGES

- I. Guard House (Long Pond Road Entrance)
- 2. Arbor Pool, Shark Bah & Kiddie Pool
- 3. Linx Tavern & Clubhouse/Golf Pro Shop
- 4. Driving Range
- 5. Tennis Center, Volleyball & Basketball Courts
- 6. Fletcher Indoor, Outdoor & Kiddie Pool
- 7. Kayaks & Paddle Board North Dock
- 8. Ocean EdgeVenture Clubhouse

- 9. Member Sports Club & Member's Only Pool
- 10. Flyer for Hire Bike Shack
- II. Kayak & Paddle Board South Dock
- 12. Guard House (Britterige Village)
- 13. Cape Cod Rail Trail Access
- 14. The White House(Villages Registration Seasonal)

## THE MANSION

- I. Linden Tree
- 2. Croquet Court
- 3. Guard House
- 4. Carriage House & Meeting Rooms
- 5. Tower
- 6. East Wing Guestrooms
- 7. Nickerson Mansion, Guest Registration & Meeting Rooms
- 8. Bayzo's Pub
- 9. Ocean Terrace Restaurant (Indoor/Outdoor)
- 10. Mansion Ballroom
- II. West Wing Guestrooms
- 12. Bayside Fitness Center & Indoor Pool
- 13. Flyer for Hire Bike Shack
- 14. Bay Pines Tennis Facility
- 15. Bay Pines Outdoor Pool & Pavilion
- 16. Beach Path Entrance
- 17. Beach Attendant(Kayak & Paddle Board Rentals)
- 18. The Beach Bar